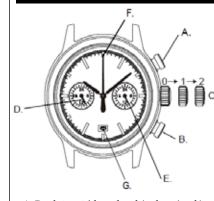

# WATCH DISPLAY

- A. Dual time 24 hour hand (-1 hour/push)
- B. Dual time 24 hour hand (+1 hour/push)
- C. Crown
- D. Dual time 24 hour dial (2nd time zone)
- E. 24 hour dial
- F. Second hand
- G. Date window