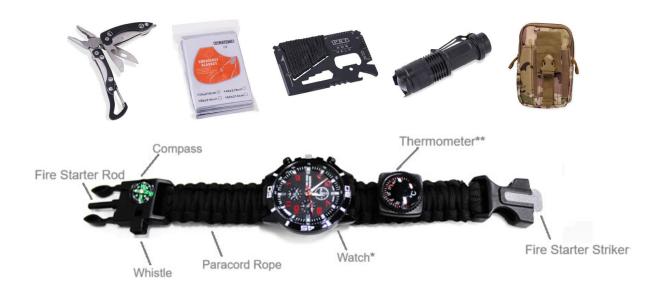

## The Kit contains:

- Bracelet Watch: Time Display + Compass + Whistle + Fire Starter + Paracord Rope + Thermometer\*.
   The watch is powered by a SR626SW battery (included).
- Multi-tool: Small knife, can opener, pliers, a mini Philips head screwdriver, and a carabiner-style clip.
- Multi-function Card: Rulers, small rope, can opener, bottle opener, serrated edge, and screwdrivers.
- Flashlight: with 3 different settings. Takes AA batteries (not included).
- Emergency Blanket: 130cm x 210cm.
- Camouflage Bag: 17.5cm x 8.5cm x 11cm.

## To adjust time:

- 1. Pull the crown out.
- 2. Turn the crown clockwise to set the hands to the desired time.
- Once the correct time is displayed, firmly press the crown back into its original position.
- \* The watch displays the hour, minute, and second hands.
  The subdials and push buttons are for aesthetic purposes only.
- \*\* The thermometer displays temperatures in Celsius (°C). Fahrenheit (°F) = °C × (9/5) + 32.